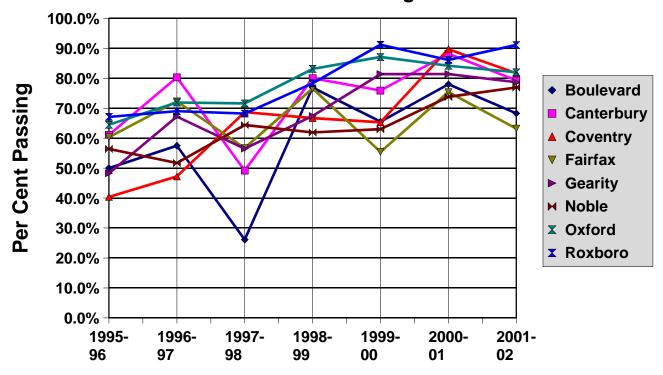

## 4th Grade Writing

|            | 1995-96 | 1996-97 | 1997-98 | 1998-99 | 1999-00 | 2000-01 | 2001-02 |
|------------|---------|---------|---------|---------|---------|---------|---------|
| Boulevard  | 50.0%   | 57.5%   | 26.1%   | 76.9%   | 65.5%   | 78.0%   | 68.3%   |
| Canterbury | 61.1%   | 80.3%   | 49.2%   | 80.0%   | 75.9%   | 88.2%   | 79.3%   |
| Coventry   | 40.4%   | 47.2%   | 68.7%   | 66.7%   | 65.3%   | 89.7%   | 81.7%   |
| Fairfax    | 60.3%   | 72.3%   | 56.7%   | 76.6%   | 55.4%   | 75.4%   | 63.2%   |
| Gearity    | 48.3%   | 67.2%   | 56.5%   | 67.4%   | 81.4%   | 81.4%   | 78.7%   |
| Noble      | 56.4%   | 51.7%   | 64.4%   | 61.9%   | 63.0%   | 73.8%   | 76.9%   |
| Oxford     | 64.5%   | 71.9%   | 71.6%   | 83.1%   | 87.1%   | 84.2%   | 82.0%   |
| Roxboro    | 67.1%   | 69.0%   | 68.2%   | 78.3%   | 91.2%   | 86.1%   | 91.1%   |