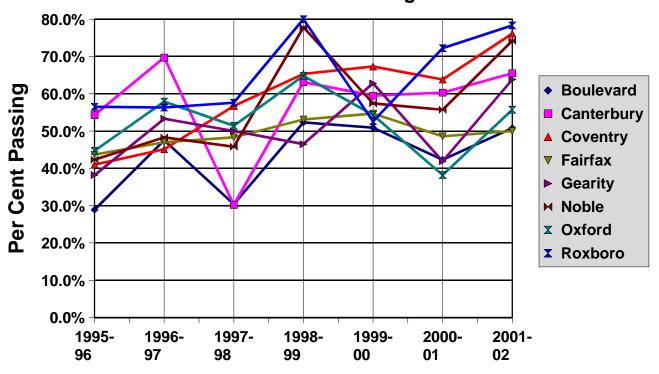

## 4th Grade Reading

|            | 1995-96 | 1996-97 | 1997-98 | 1998-99 | 1999-00 | 2000-01 | 2001-02 |
|------------|---------|---------|---------|---------|---------|---------|---------|
| Boulevard  | 28.9%   | 47.5%   | 30.4%   | 52.3%   | 50.9%   | 42.3%   | 50.8%   |
| Canterbury | 54.3%   | 69.7%   | 30.2%   | 63.1%   | 59.5%   | 60.3%   | 65.5%   |
| Coventry   | 41.0%   | 45.1%   | 56.7%   | 65.3%   | 67.3%   | 63.8%   | 76.1%   |
| Fairfax    | 43.7%   | 47.0%   | 48.3%   | 53.1%   | 54.7%   | 48.6%   | 50.0%   |
| Gearity    | 38.2%   | 53.3%   | 50.0%   | 46.5%   | 62.8%   | 41.9%   | 63.8%   |
| Noble      | 42.3%   | 48.3%   | 45.8%   | 77.8%   | 57.4%   | 55.7%   | 74.2%   |
| Oxford     | 44.7%   | 57.9%   | 51.4%   | 64.8%   | 54.3%   | 38.2%   | 55.7%   |
| Roxboro    | 56.5%   | 56.3%   | 57.6%   | 80.0%   | 52.6%   | 72.2%   | 78.3%   |