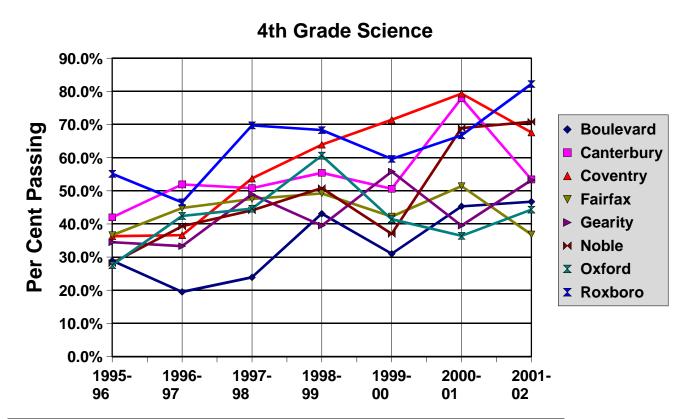

|            | 1995-96 | 1996-97 | 1997-98 | 1998-99 | 1999-00 | 2000-01 | 2001-02 |
|------------|---------|---------|---------|---------|---------|---------|---------|
| Boulevard  | 28.9%   | 19.5%   | 23.9%   | 43.1%   | 31.0%   | 45.3%   | 46.7%   |
| Canterbury | 42.0%   | 51.9%   | 50.8%   | 55.4%   | 50.6%   | 77.9%   | 53.4%   |
| Coventry   | 36.3%   | 36.6%   | 53.7%   | 63.9%   | 71.4%   | 79.3%   | 67.6%   |
| Fairfax    | 36.6%   | 44.8%   | 47.5%   | 49.2%   | 42.2%   | 51.4%   | 36.8%   |
| Gearity    | 34.5%   | 33.3%   | 48.9%   | 39.5%   | 55.8%   | 39.5%   | 53.2%   |
| Noble      | 28.2%   | 39.3%   | 44.1%   | 50.8%   | 37.0%   | 68.9%   | 70.8%   |
| Oxford     | 27.6%   | 42.4%   | 44.6%   | 60.6%   | 41.4%   | 36.4%   | 44.3%   |
| Roxboro    | 55.1%   | 46.5%   | 69.7%   | 68.3%   | 59.6%   | 66.7%   | 82.2%   |